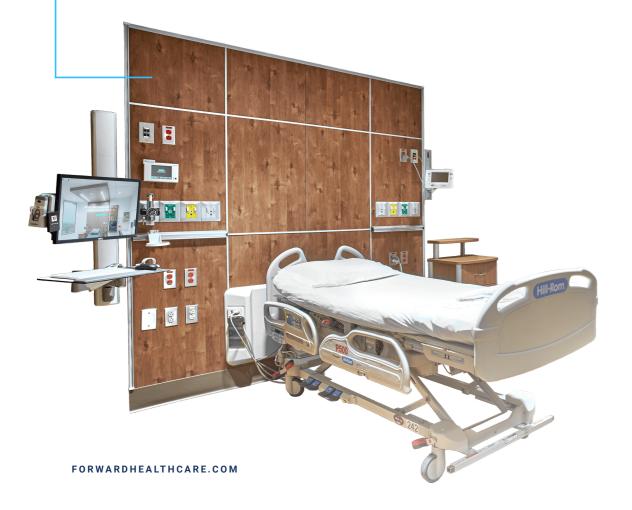

### **BUILD BETTER HEADWALLS**

ForWard Headwall System® provides unmatched design flexibility, takes <sup>1</sup>/<sub>4</sub> of the traditional headwall installation time, and is fully customizable to meet the needs of your staff and patients.

- Proven time and cost savings
- · Wide range of finishes and accessories available
- Removable full-height panels means easy changes in the future so you keep heads in beds
- Turn-key service from design to project completion