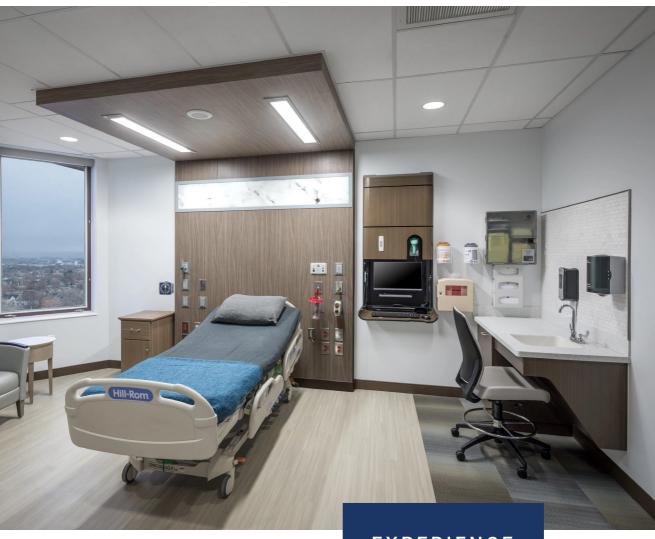

## **Experience your** patient room solution.

### **BUILD BETTER HEADWALLS**

ForWard Headwall System® provides unmatched design flexibility, takes <sup>1</sup>/<sub>4</sub> of the traditional headwall installation time, and is fully customizable to meet the needs of your staff and patients.

- Proven time and cost savings
- · Wide range of finishes and accessories available
- Removable full-height panels means easy changes in the future so you keep heads in beds
- Turn-key service from design to project completion