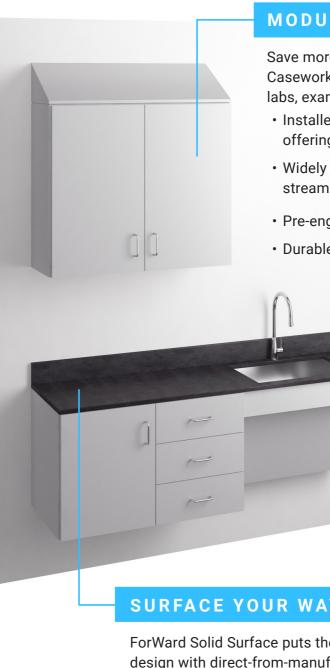

#### **MODULAR MEANS MORE**

Save more. Do more. ForWard Modular Casework can be used in patient rooms, labs, exam rooms, and more.

- Installed with furniture package offering potential tax savings
- Widely available color offerings to streamline coordination of finishes
- Pre-engineered configurations
- Durable construction

### SURFACE YOUR WAY

ForWard Solid Surface puts the finishing touch on your design with direct-from-manufacturer pricing, bringing your space to life for a fraction of the price.

- 100% acrylic solid surface
- Industry's most commonly specified colors
- Non-porous nature keeps bacteria from penetrating
- Integral sinks and seamless design