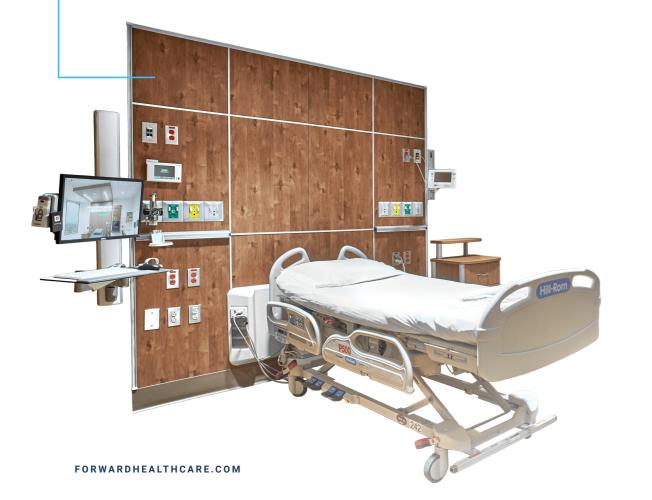

#### **BUILD BETTER HEADWALLS**

ForWard Headwall System® provides unmatched design flexibility, takes <sup>1</sup>/<sub>4</sub> of the traditional headwall installation time, and is fully customizable to meet the needs of your staff and patients.

- Proven time and cost savings
- · Wide range of finishes and accessories available
- Removable full-height panels means easy changes in the future so you keep heads in beds
- Turn-key service from design to project completion