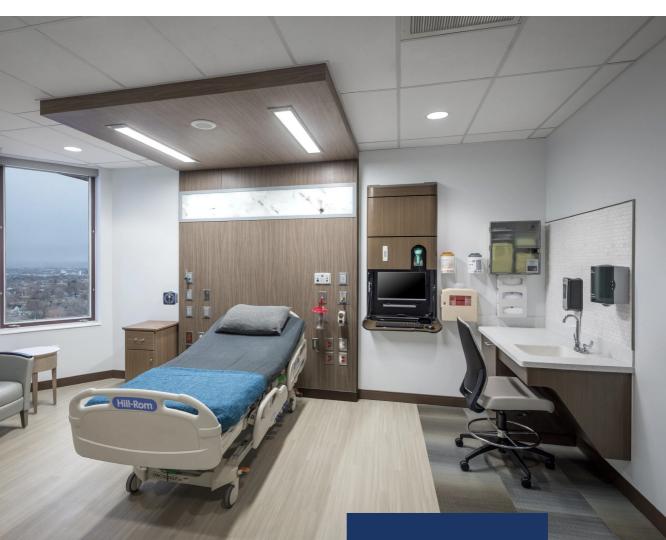

#### **BUILD BETTER HEADWALLS**

ForWard Headwall System® provides unmatched design flexibility, takes <sup>1</sup>/<sub>4</sub> of the traditional headwall installation time, and is fully customizable to meet the needs of your staff and patients.

- Proven time and cost savings
- · Wide range of finishes and accessories available
- Removable full-height panels means easy changes in the future so you keep heads in beds
- Turn-key service from design to project completion